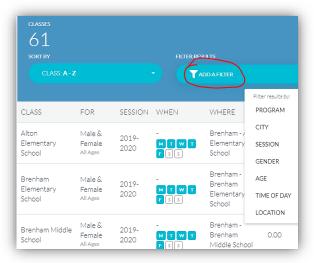

1. Log into your Parent Portal

https://app3.jackrabbitclass.com/jr3.0/ParentPortal/Login?orgId=518503

2. Click on the green FIND CLASSES button

**3.** From the list of classes, click on the class you'd like to enroll your child in. Classes can be **FILTERED** based on program type, city, and location.