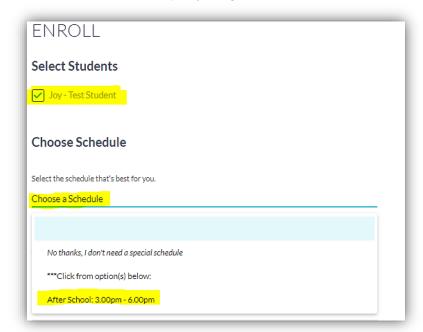

**4.** Next, review the class details to make sure you picked the right class. When done, click on the green **ENROLL IN THIS CLASS** button.

5. Select the student(s) you'd like to enroll in the selected class, choose your schedule, read through and accept our updated policies and agreements for the next school year, and finally click on the ENROLL button to complete your registration.