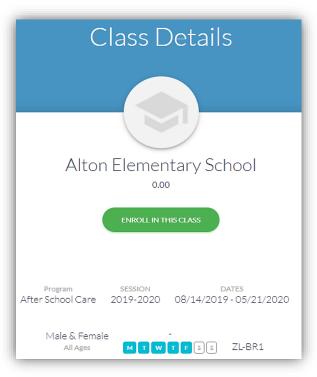

**4.** Next, review the class details to make sure you picked the right class. When done, click on the green **ENROLL IN THIS CLASS** button.

5. Select the student(s) you'd like to enroll in the selected class, choose your schedule, read through and accept our updated policies and agreements for the next school year, and finally click on the ENROLL button to complete your registration.